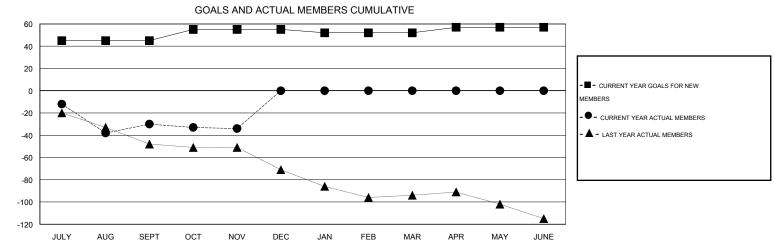

## THOMAS MATNEY **LOCATION KENTUCKY** GMT CA 1 Clubs Members RESULTS FOR 2016-2017 RESULTS FOR 2016-2017 NEW CLUB NEW CLUBS DROPPED NET NEW MEMBER CHARTER AND DROPPED NET QUARTER QUARTER GOAL CLUBS GAIN/LOSS GOAL NEW MEMBERS MEMBERS GAIN/LOSS ADDED 0 0 0 45 27 57 -30 JULY/AUG/SEPT JULY/AUG/SEPT 0 0 0 0 10 7 11 OCT/NOV/DEC -4 OCT/NOV/DEC